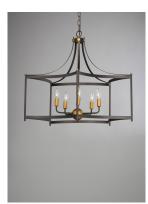

# **PRODUCT DESCRIPTION**

Classic open air frames of Oil Rubbed Bronze with rich Antique Brass accents give this classic design an upscale appearance at a price everyone can afford.

**MEASUREMENTS** 

DIMENSION : 30" L x 30" W x 26" H

#### **FINISHES OPTION**

Oil Rubbed Bronze / Antique Brass (OIAB)