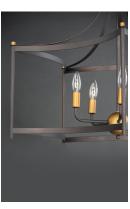

#### **LAMPING**

INPUT VOLTAGE : 120V

: 5 x 60W Incandescent E12 Candelabra , 300W Total **BULB** 

**BULB INCLUDED** : (Not Included)

DIMMABLE : Yes