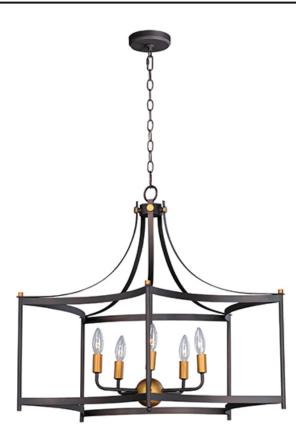

# **PRODUCT DESCRIPTION**

Classic open air frames of Oil Rubbed Bronze with rich Antique Brass accents give this classic design an upscale appearance at a price everyone can afford.

**MEASUREMENTS** 

DIMENSION : 30" L x 30" W x 26" H

#### **FINISHES OPTION**

Oil Rubbed Bronze / Antique Brass (OIAB)