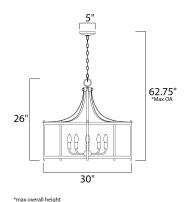

# **PRODUCT DESCRIPTION**

Classic open air frames of Oil Rubbed Bronze with rich Antique Brass accents give this classic design an upscale appearance at a price everyone can afford.

**MEASUREMENTS** 

DIMENSION : 30" L x 30" W x 26" H

MAX OAH : 62.75" OAH

: 5" W x 0.75" H x 5" L CANOPY

HANGING WEIGHT : 8.8 lb WIRE LENGTH : 120"